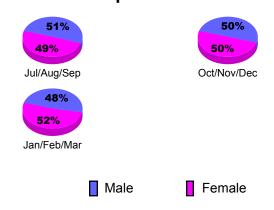

| 171                          | -72                              | 99                              | 107                             |
| Oct/Nov/Dec | 35                  | 15                           | -51                              | -36                             | 58                              |
| Jan/Feb/Mar | 35                  | 64                           | -50                              | 14                              | 59                              |
| Totals      | 110                 | 250                          | -173                             | 77                              | 224                             |

**Membership** Results

#### Membership Results 2010-2011



### Comparison of Membership Gain/Loss



#### **Gender Comparison 2010-2011**