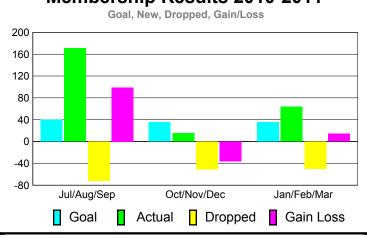

## GMT CA: 7 MEMBERSHIP

Membership

|             |                     | 201                          | 2009-2010                        |                                 |                                 |
|-------------|---------------------|------------------------------|----------------------------------|---------------------------------|---------------------------------|
| Month       | Net<br>Memb<br>Goal | Actual<br>New<br><u>Memb</u> | Actual<br>Dropped<br><u>Memb</u> | Gain/<br>Loss of<br><u>Memb</u> | Gain/<br>Loss of<br><u>Memb</u> |
| Jul/Aug/Sep | 40                  | 171                          | -72                              | 99                              | 107                             |
| Oct/Nov/Dec | 35                  | 15                           | -51                              | -36                             | 58                              |
| Jan/Feb/Mar | 35                  | 64                           | -50                              | 14                              | 59                              |
| Totals      | 110                 | 250                          | -173                             | 77                              | 224                             |

**Membership** Results

#### Membership Results 2010-2011