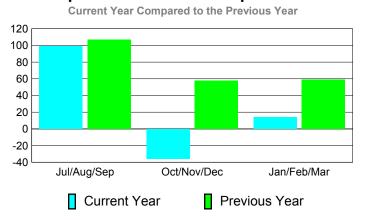

emb</u> |
| Jul/Aug/Sep | 40                  | 171                          | -72                              | 99                              | 107                             |
| Oct/Nov/Dec | 35                  | 15                           | -51                              | -36                             | 58                              |
| Jan/Feb/Mar | 35                  | 64                           | -50                              | 14                              | 59                              |
| Totals      | 110                 | 250                          | -173                             | 77                              | 224                             |

**Membership** Results

#### Membership Results 2010-2011



### Comparison of Membership Gain/Loss



#### **Gender Comparison 2010-2011**