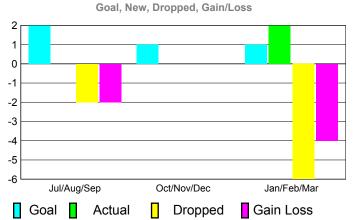

#### GMT: Doctor DATUK K NAGARATN, Location: INDONESIA

-6

4

| CLUBS       |                     |                     |               |                  |                         |  |  |  |  |
|-------------|---------------------|---------------------|---------------|------------------|-------------------------|--|--|--|--|
|             |                     | Club                | <u>Clubs</u>  |                  |                         |  |  |  |  |
|             |                     | 201                 | 2009-2010     |                  |                         |  |  |  |  |
|             |                     |                     |               |                  |                         |  |  |  |  |
|             | New                 | Actual              |               | Gain/            | Gain/                   |  |  |  |  |
| Month       | Club<br><u>Goal</u> | New<br><u>Clubs</u> | Dropped Clubs | Loss of<br>Clubs | Loss of<br><u>Clubs</u> |  |  |  |  |
| Jul/Aug/Sep | 2                   | 0                   | -2            | -2               | 1                       |  |  |  |  |
| Oct/Nov/Dec | 1                   | 0                   | 0             | 0                | 3                       |  |  |  |  |
| Jan/Feb/Mar | 1                   | 2                   | -6            | -4               | 0                       |  |  |  |  |

#### Club Results 2010-2011

-8